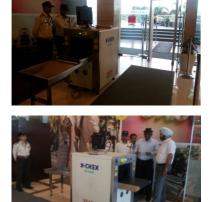

Walk Thru Metal Detectors along with X ray baggage scanner provide sufficient Security cover for civil counter measures.

Detec XJ range of X-ray Baggage Inspection Systems Meet the need for high security public places where the hand scanning of personally carried bags is not possible.

XJ range of Baggage Scanners come with a dedicated imaging software provide a negative and positive colour and B/W image of the bag passing through its inspection tunnel. The colour is indicative of the density of material with deep red as maximum dense and blue as minimum dense material. This makes the operator to identify the hazardous material passing through.

XJ is a highly cost efficient range with real time image display of the contents in the personal baggage with date time tagging. Thousands of images can be stored in built-in memory and can be recalled later for review.