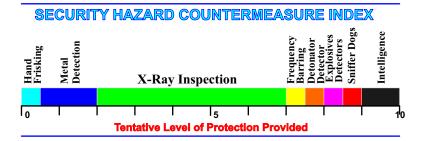

Walk Thru Metal Detectors along with X ray baggage scanner provide sufficient Security cover for civil counter measures.

Detec XJ range of X-ray Baggage Inspection Systems Meet the need for high security public places where the hand scanning of personally carried bags is not possible.