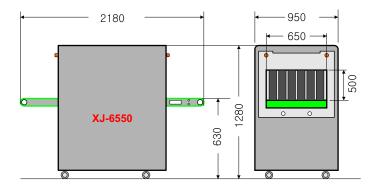

#### **TECHNICAL DATA**

- Physical Tunnel Size Power Conveyor Speed Conveyor Load Resolution Penetration Weight
- X- Ray Generator Cooling Anode Voltage Tube Current Duty Cycle Orientation:
- Imaging Sensor Processing Monitor Conformance Image Control
- Viewing Grey Levels Resolution Zone Zoom Normal
- □ Safety Check Dose X-ray Leakage Film Safety Compliance

650 (W)  $\times$  500 (H) mm ~230 V AC; 50 $\pm$ 3Hz, 0.5 KVA 0.22 m/s 170 kg max, evenly distributed < 0.1 mm metal wire 40 mm Steel ~ 550 Kg,

Sealed oil bath @ 160 kV 1.2 mA typical 100 % Vertically Upward

### Model XJ-6550

With present socio-political conditions, global safety for individual citizen has become of paramount consideration. We face terrorism from not only large international organized groups or extremist modules but even from embittered individuals. With weapons and explosives easily obtainable, acts of violence against individuals, corporations or the state can and do occur at unexpected times and unexpected places in unexpected ways.