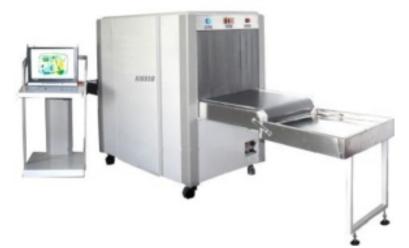

## X-RAY BAGGAGE INSPECTION SYSTEM

### Model XJ-6550

With present socio-political conditions, global safety for individual citizen has become of paramount consideration. We face terrorism from not only large international organized groups or extremist modules but even from embittered individuals. With weapons and explosives easily obtainable, acts of violence against individuals, corporations or the state can and do occur at unexpected times and unexpected places in unexpected ways.